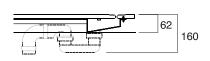

## **MOD. NET CUAD.**

STANDARD SIZES Ref. Code ( mm. ) 800 x 800 (31,49"X31,49") NETC101 900 x 900 (35,43"X35,43") NETC102

Siphon included with the shower base.

HOME MADE MANUFACTURING, ANY OTHER MEASURES, MATERIALS AND COLOURS TO BE CONSULTED \*\*.

## **Technical Features:**

NET SOLIDS shower base is made of CORIAN, a solid surface material which adds to its formal beauty some important features :

- the use surface is at the same level of the floor, being thus accessible for wheelchair users.
- The surface is non-sliding and smooth which facilitates hygiene.
- Its assembling simplicity and the large hatch surface makes installation easey as well as maintenance of the siphon and the stainless steel groove.
- Shockproof: this product is breakproof and stands bumps, chipping cracks and abrasion produced by daily use.
- Heat Resistant : it is a heat resistant material, approved as Class 1 flammability according to ASTM E-84 norm for all uses.
- Hygienic : this non-porous material is hygienical since it prevents fungi, mould and germs from setting on it. This inert material does not produce emissions at normal temperatures, which makes it a non-toxic, hypoallergenic material.
- Cleaning : common cleaning products make daily cleaning simple and economical.