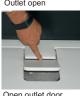

## MOD. NET SOLIDS

Outlet open

Open outlet door

STANDARD SIZE Ref. Code ( mm. ) 900 x 900 (35,43"x35,43") NETC130

Siphon inluded with the shower base.