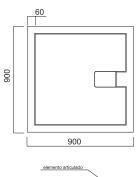

## MOD. NET SOLIDS

Outlet open

Open outlet door

STANDARD SIZE Ref. Code ( mm. ) 900 x 900 (35,43"x35,43") NETC130

Siphon inluded with the shower base.