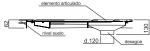

## MOD. NET SOLIDS

Outlet open

Open outlet door

STANDARD SIZE Ref. Code ( mm. ) 900 x 900 (35,43"x35,43") NETC130

Siphon inluded with the shower base.

## **Technical Features:**

NET SOLIDS shower base is made of CORIAN, a solid surface material which adds to its formal beauty some important features :

- the use surface is at the same level of the floor, being thus accessible for wheelchair users.
- The surface is non-sliding and smooth which facilitates hygiene.
- Its assembling simplicity and the large hatch surface makes installation easey as well as maintenance of the siphon and the stainless steel groove.
- Shockproof: this product is breakproof and stands bumps, chipping cracks and abrasion produced by daily use.
- Heat Resistant : it is a heat resistant material, approved as Class 1 flammability according to ASTM E-84 norm for all uses.
- Hygienic : this non-porous material is hygienical since it prevents fungi, mould and germs from setting on it. This inert material does not produce emissions at normal temperatures, which makes it a non-toxic, hypoallergenic material.
- Cleaning : common cleaning products make daily cleaning simple and economical.