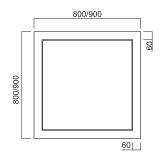

## **MOD. NET CUAD.**

STANDARD SIZES Ref. Code ( mm. ) 800 x 800 (31,49"X31,49") NETC101 900 x 900 (35,43"X35,43") NETC102

Siphon included with the shower base.

HOME MADE MANUFACTURING, ANY OTHER MEASURES, MATERIALS AND COLOURS TO BE CONSULTED \*\*.